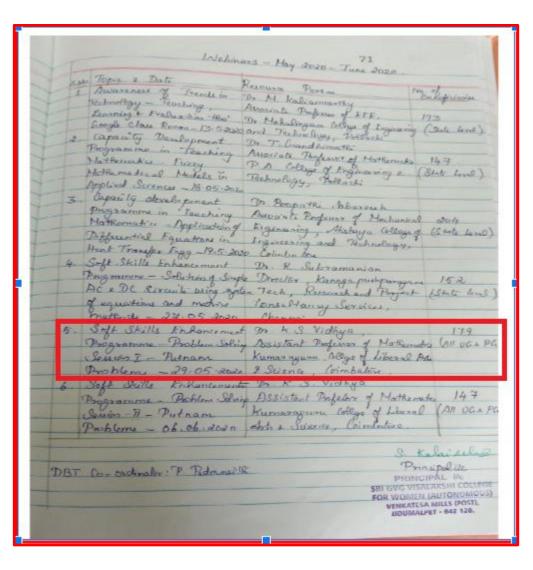

# Department of Mathematics Academic Year 2019 - 2020 Problem Solving Session I - Putnam Problems

Date: 29.05.2020

### DEPARTMENT OF MATHEMATICS

**Students Learning Webinar Series** 

Problem Solving Session I - Putnam Problems

29th May, 2020 at 4.00 p.m.

## Dr. K.S. Vidhya

Assistant Professor,

Department of Mathematics,

Kumaraguru College of Liberal Arts and Science,

Coimbatore.

Registration Link: https://forms.gle/EGKCXYKcqbABrWfL7

Mode: Zoom

- ♠ No Registration Fee
- ▲ E-certificate will be provided